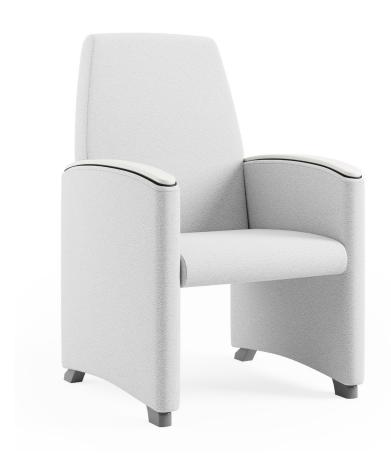

## glider highlights

- the curved interior cradles patients and guests, ensuring a relaxing and pleasant experience.
- an enclosed mechanism simplifies cleaning and minimizes safety risks for patients and caregivers.
- an optional locking mechanism provides stability for safe ingress and egress, minimizing fall risks.
- fully renewable
- available with upholstered arm or upholstered arm with urethane or solid surface cap
- multiple seat widths available
- 25-year warranty, including mechanism