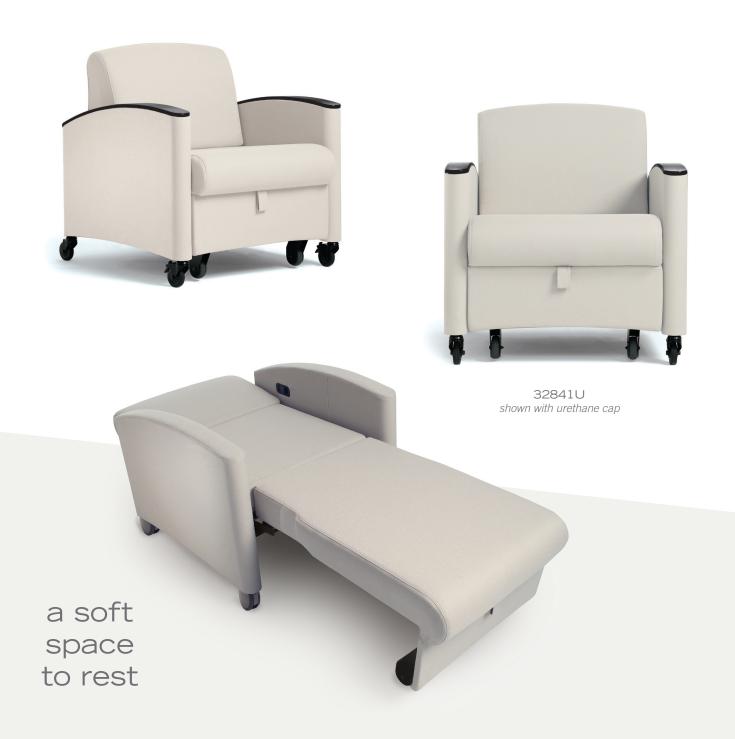

32351G22 shown with solid surface cap

## sleep chair highlights

- a flexible solution that accommodates both seating and sleeping needs within patient room environments.
- reduce stress and simplify overnight stays with one-step conversion to sleep surface.
- enjoy a spacious and restful sleep with the generous 74" sleep surface
- fully renewable
- available with upholstered arm or upholstered arm with urethane cap
- available in standard or wide widths
- 25-year warranty; 10-year on mechanism