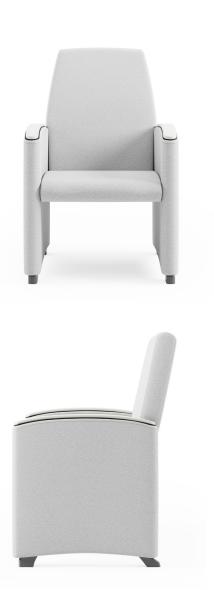

## glider highlights

- the curved interior cradles patients and guests, ensuring a relaxing and pleasant experience.
- an enclosed mechanism simplifies cleaning and minimizes safety risks for patients and caregivers.
- an optional locking mechanism provides stability for safe ingress and egress, minimizing fall risks.
- fully renewable
- available with upholstered arm or upholstered arm with urethane or solid surface cap
- multiple seat widths available
- 25-year warranty, including mechanism