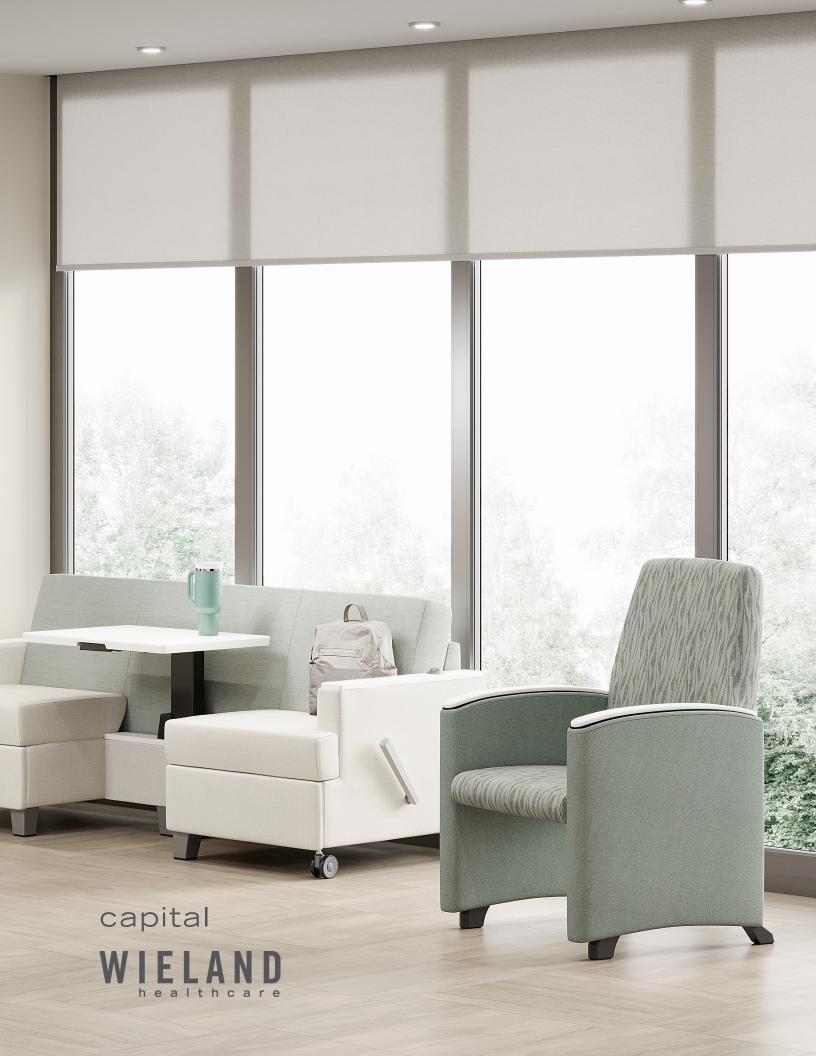

## patient room solutions that support and soothe

Durable and of exceptional quality, gliders and sleep chairs enhance patient rooms, providing essential comfort and connection. Gliders offer a soothing motion, while sleep chairs allow families to remain bedside, easing anxieties and fostering closeness. Our customers rely on these dependable products to create supportive environments.

## glider highlights

- the curved interior cradles patients and guests, ensuring a relaxing and pleasant experience.
- an enclosed mechanism simplifies cleaning and minimizes safety risks for patients and caregivers.
- an optional locking mechanism provides stability for safe ingress and egress, minimizing fall risks.
- fully renewable
- available with upholstered arm or upholstered arm with urethane or solid surface cap
- multiple seat widths available
- 25-year warranty, including mechanism

## sleep chair highlights

- a flexible solution that accommodates both seating and sleeping needs within patient room environments.
- reduce stress and simplify overnight stays with one-step conversion to sleep surface.
- enjoy a spacious and restful sleep with the generous 74" sleep surface
- fully renewable
- available with upholstered arm or upholstered arm with urethane cap
- available in standard or wide widths
- 25-year warranty; 10-year on mechanism