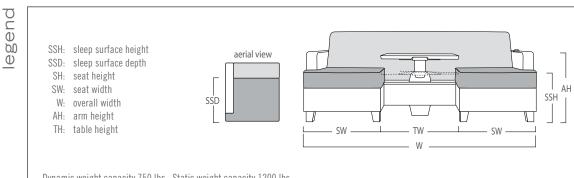

|        | Product No.                                                                       | Description                                                                                                                                                                                      | W                                            | D                                            | H                                                        | SW                                                 | SD                                                           | SSD                                                | SH                                                           | SSH                                                      | AH                                                           | TW                      | TH                                                           | WT                                                   | YDG                                                                  |
|--------|-----------------------------------------------------------------------------------|--------------------------------------------------------------------------------------------------------------------------------------------------------------------------------------------------|----------------------------------------------|----------------------------------------------|----------------------------------------------------------|----------------------------------------------------|--------------------------------------------------------------|----------------------------------------------------|--------------------------------------------------------------|----------------------------------------------------------|--------------------------------------------------------------|-------------------------|--------------------------------------------------------------|------------------------------------------------------|----------------------------------------------------------------------|
| ssic   | 62166                                                                             | 66" SS, 74" wide                                                                                                                                                                                 | 74                                           | 34                                           | 33                                                       | 66                                                 | 21.5                                                         | 30                                                 | 18.5                                                         | 25                                                       | 24.5                                                         | _                       | _                                                            | 172                                                  | 8.5                                                                  |
|        | 62169                                                                             | 69" SS, 77" wide                                                                                                                                                                                 | 77                                           | 34                                           | 33                                                       | 69                                                 | 21.5                                                         | 30                                                 | 18.5                                                         | 25                                                       | 24.5                                                         | _                       | _                                                            | 178                                                  | 8.5                                                                  |
| Сlа    | 62172                                                                             | 72" SS, 80" wide                                                                                                                                                                                 | 80                                           | 34                                           | 33                                                       | 72                                                 | 21.5                                                         | 30                                                 | 18.5                                                         | 25                                                       | 24.5                                                         | _                       | _                                                            | 184                                                  | 8.5                                                                  |
| O      | 62175                                                                             | 75" SS, 83" wide                                                                                                                                                                                 | 83                                           | 34                                           | 33                                                       | 75                                                 | 21.5                                                         | 30                                                 | 18.5                                                         | 25                                                       | 24.5                                                         | _                       | _                                                            | 190                                                  | 8.5                                                                  |
|        | 62178                                                                             | 78" SS, 86" wide                                                                                                                                                                                 | 86                                           | 34                                           | 33                                                       | 78                                                 | 21.5                                                         | 30                                                 | 18.5                                                         | 25                                                       | 24.5                                                         | —                       | _                                                            | 196                                                  | 8.5                                                                  |
|        | 62163T                                                                            | 63" SS, 71" wide, with table                                                                                                                                                                     | 71                                           | 34                                           | 33                                                       | 22.5                                               | 21.5                                                         | 30                                                 | 18.5                                                         | 25                                                       | 24.5                                                         | 21                      | 18, 25, 28.5                                                 | 211                                                  | 8                                                                    |
|        | 62166T                                                                            | 66" SS, 74" wide, with table                                                                                                                                                                     | 74                                           | 34                                           | 33                                                       | 22.5                                               | 21.5                                                         | 30                                                 | 18.5                                                         | 25                                                       | 24.5                                                         | 21                      | 18, 25, 28.5                                                 | 216                                                  | 8                                                                    |
|        | 62169T                                                                            | 69" SS, 77" wide, with table                                                                                                                                                                     | 77                                           | 34                                           | 33                                                       | 22.5                                               | 21.5                                                         | 30                                                 | 18.5                                                         | 25                                                       | 24.5                                                         | 24                      | 18, 25, 28.5                                                 | 221                                                  | 8                                                                    |
|        | 62172T                                                                            | 72" SS, 80" wide, with table                                                                                                                                                                     | 80                                           | 34                                           | 33                                                       | 22.5                                               | 21.5                                                         | 30                                                 | 18.5                                                         | 25                                                       | 24.5                                                         | 27                      | 18, 25, 28.5                                                 | 226                                                  | 8                                                                    |
|        | 62175T                                                                            | 75" SS, 83" wide, with table                                                                                                                                                                     | 83                                           | 34                                           | 33                                                       | 22.5                                               | 21.5                                                         | 30                                                 | 18.5                                                         | 25                                                       | 24.5                                                         | 30                      | 18, 25, 28.5                                                 | 231                                                  | 8                                                                    |
|        | 62178T                                                                            | 78" SS, 86" wide, with table                                                                                                                                                                     | 86                                           | 34                                           | 33                                                       | 22.5                                               | 21.5                                                         | 30                                                 | 18.5                                                         | 25                                                       | 24.5                                                         | 33                      | 18, 25, 28.5                                                 | 236                                                  | 8                                                                    |
|        |                                                                                   |                                                                                                                                                                                                  |                                              |                                              |                                                          |                                                    |                                                              |                                                    |                                                              |                                                          |                                                              |                         |                                                              |                                                      |                                                                      |
|        | Product No.                                                                       | Description                                                                                                                                                                                      | W                                            | D                                            | Η                                                        | SW                                                 | SD                                                           | SSD                                                | SH                                                           | SSH                                                      | AH                                                           | TW                      | TH                                                           | WT                                                   | YDG                                                                  |
| E      | Product No.                                                                       | Description<br>66" SS, 74" wide                                                                                                                                                                  | W<br>74                                      | <b>D</b><br>34                               | н<br>33                                                  | <b>SW</b>                                          | <b>SD</b><br>21.5                                            | <b>SSD</b><br>30                                   | <b>SH</b><br>18.5                                            | <b>SSH</b><br>25                                         | <b>AH</b><br>24.5                                            | TW                      | TH                                                           | <b>WT</b><br>174                                     | <b>YDG</b><br>9.25                                                   |
| tom    |                                                                                   |                                                                                                                                                                                                  |                                              |                                              |                                                          | -                                                  | -                                                            |                                                    |                                                              |                                                          |                                                              |                         | TH<br>                                                       |                                                      |                                                                      |
| Istom  | 62266                                                                             | 66" SS, 74" wide                                                                                                                                                                                 | 74                                           | 34                                           | 33                                                       | 66                                                 | 21.5                                                         | 30                                                 | 18.5                                                         | 25                                                       | 24.5                                                         | _                       | _                                                            | 174                                                  | 9.25                                                                 |
| custom | 62266<br>62269                                                                    | 66" SS, 74" wide<br>69" SS, 77" wide                                                                                                                                                             | 74<br>77                                     | 34<br>34                                     | 33<br>33                                                 | 66<br>69                                           | 21.5<br>21.5                                                 | 30<br>30                                           | 18.5<br>18.5                                                 | 25<br>25                                                 | 24.5<br>24.5                                                 | _                       |                                                              | 174<br>180                                           | 9.25<br>9.25                                                         |
| custom | 62266<br>62269<br>62272                                                           | 66" SS, 74" wide<br>69" SS, 77" wide<br>72" SS, 80" wide                                                                                                                                         | 74<br>77<br>80                               | 34<br>34<br>34                               | 33<br>33<br>33                                           | 66<br>69<br>72                                     | 21.5<br>21.5<br>21.5                                         | 30<br>30<br>30                                     | 18.5<br>18.5<br>18.5                                         | 25<br>25<br>25                                           | 24.5<br>24.5<br>24.5                                         |                         |                                                              | 174<br>180<br>186                                    | 9.25<br>9.25<br>9.25                                                 |
| custom | 62266<br>62269<br>62272<br>62275                                                  | 66" SS, 74" wide<br>69" SS, 77" wide<br>72" SS, 80" wide<br>75" SS, 83" wide                                                                                                                     | 74<br>77<br>80<br>83                         | 34<br>34<br>34<br>34                         | 33<br>33<br>33<br>33                                     | 66<br>69<br>72<br>75                               | 21.5<br>21.5<br>21.5<br>21.5<br>21.5                         | 30<br>30<br>30<br>30                               | 18.5<br>18.5<br>18.5<br>18.5                                 | 25<br>25<br>25<br>25                                     | 24.5<br>24.5<br>24.5<br>24.5<br>24.5                         |                         |                                                              | 174<br>180<br>186<br>192                             | 9.25<br>9.25<br>9.25<br>9.25<br>9.25                                 |
| custom | 62266<br>62269<br>62272<br>62275<br>62278                                         | 66" SS, 74" wide<br>69" SS, 77" wide<br>72" SS, 80" wide<br>75" SS, 83" wide<br>78" SS, 86" wide                                                                                                 | 74<br>77<br>80<br>83<br>86                   | 34<br>34<br>34<br>34<br>34                   | 33<br>33<br>33<br>33<br>33<br>33                         | 66<br>69<br>72<br>75<br>78                         | 21.5<br>21.5<br>21.5<br>21.5<br>21.5<br>21.5                 | 30<br>30<br>30<br>30<br>30<br>30                   | 18.5<br>18.5<br>18.5<br>18.5<br>18.5<br>18.5                 | 25<br>25<br>25<br>25<br>25<br>25                         | 24.5<br>24.5<br>24.5<br>24.5<br>24.5<br>24.5                 |                         |                                                              | 174<br>180<br>186<br>192<br>198                      | 9.25<br>9.25<br>9.25<br>9.25<br>9.25<br>9.25                         |
| custom | 62266<br>62269<br>62272<br>62275<br>62275<br>62278<br>62263T                      | 66" SS, 74" wide<br>69" SS, 77" wide<br>72" SS, 80" wide<br>75" SS, 83" wide<br>78" SS, 86" wide<br>63" SS, 71" wide, with table                                                                 | 74<br>77<br>80<br>83<br>86<br>71             | 34<br>34<br>34<br>34<br>34<br>34             | 33<br>33<br>33<br>33<br>33<br>33                         | 66<br>69<br>72<br>75<br>78<br>22.5                 | 21.5<br>21.5<br>21.5<br>21.5<br>21.5<br>21.5<br>21.5         | 30<br>30<br>30<br>30<br>30<br>30<br>30             | 18.5<br>18.5<br>18.5<br>18.5<br>18.5<br>18.5<br>18.5         | 25<br>25<br>25<br>25<br>25<br>25<br>25                   | 24.5<br>24.5<br>24.5<br>24.5<br>24.5<br>24.5<br>24.5         | -<br>-<br>-<br>-<br>21  | <br><br><br>18, 25, 28.5                                     | 174<br>180<br>186<br>192<br>198<br>215               | 9.25<br>9.25<br>9.25<br>9.25<br>9.25<br>9.25<br>8.75                 |
| custom | 62266<br>62269<br>62272<br>62275<br>62275<br>62278<br>62263T<br>62263T<br>62266T  | 66" SS, 74" wide<br>69" SS, 77" wide<br>72" SS, 80" wide<br>75" SS, 83" wide<br>78" SS, 86" wide<br>63" SS, 71" wide, with table<br>66" SS, 74" wide, with table                                 | 74<br>77<br>80<br>83<br>86<br>71<br>74       | 34<br>34<br>34<br>34<br>34<br>34<br>34       | 33<br>33<br>33<br>33<br>33<br>33<br>33<br>33<br>33       | 66<br>69<br>72<br>75<br>78<br>22.5<br>22.5         | 21.5<br>21.5<br>21.5<br>21.5<br>21.5<br>21.5<br>21.5<br>21.5 | 30<br>30<br>30<br>30<br>30<br>30<br>30<br>30       | 18.5<br>18.5<br>18.5<br>18.5<br>18.5<br>18.5<br>18.5<br>18.5 | 25<br>25<br>25<br>25<br>25<br>25<br>25<br>25<br>25       | 24.5<br>24.5<br>24.5<br>24.5<br>24.5<br>24.5<br>24.5<br>24.5 | -<br>-<br>-<br>21<br>21 | <br><br><br><br>18, 25, 28.5<br>18, 25, 28.5                 | 174<br>180<br>186<br>192<br>198<br>215<br>220        | 9.25<br>9.25<br>9.25<br>9.25<br>9.25<br>9.25<br>8.75<br>8.75         |
| custom | 62266<br>62269<br>62272<br>62275<br>62278<br>62263T<br>62263T<br>62266T<br>62269T | 66" SS, 74" wide<br>69" SS, 77" wide<br>72" SS, 80" wide<br>75" SS, 83" wide<br>78" SS, 86" wide<br>63" SS, 71" wide, with table<br>66" SS, 74" wide, with table<br>69" SS, 77" wide, with table | 74<br>77<br>80<br>83<br>86<br>71<br>74<br>77 | 34<br>34<br>34<br>34<br>34<br>34<br>34<br>34 | 33<br>33<br>33<br>33<br>33<br>33<br>33<br>33<br>33<br>33 | 66<br>69<br>72<br>75<br>78<br>22.5<br>22.5<br>22.5 | 21.5<br>21.5<br>21.5<br>21.5<br>21.5<br>21.5<br>21.5<br>21.5 | 30<br>30<br>30<br>30<br>30<br>30<br>30<br>30<br>30 | 18.5<br>18.5<br>18.5<br>18.5<br>18.5<br>18.5<br>18.5<br>18.5 | 25<br>25<br>25<br>25<br>25<br>25<br>25<br>25<br>25<br>25 | 24.5<br>24.5<br>24.5<br>24.5<br>24.5<br>24.5<br>24.5<br>24.5 | <br><br>21<br>21<br>24  | <br><br><br><br>18, 25, 28.5<br>18, 25, 28.5<br>18, 25, 28.5 | 174<br>180<br>186<br>192<br>198<br>215<br>220<br>225 | 9.25<br>9.25<br>9.25<br>9.25<br>9.25<br>9.25<br>8.75<br>8.75<br>8.75 |

Dynamic weight capacity 750 lbs. Static weight capacity 1200 lbs. Table dynamic weight capacity, low position is 500 lbs., high position is 300 lbs. Clearance with ottoman extended is 17" Clearance with drawer extended is 16" Add 4" to the overall width for the ottoman handle