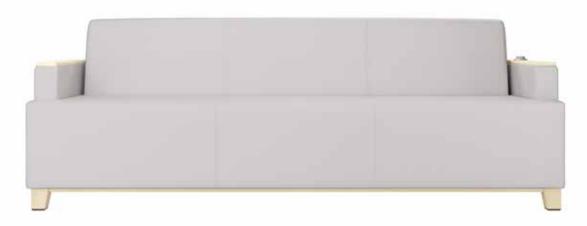

## dine, visit, work, sit, recline **and** sleep in just 20 square feet

classic – a simple full front design

custom – separate seat cushions accommodates multiple base options