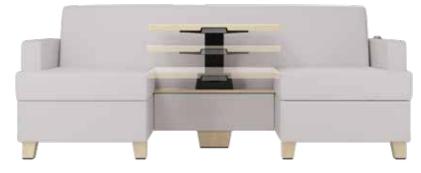

### efficient and versatile ... eat, sleep and relax

Families enjoy a variety of activities within a small footprint. In only 20 square feet, sleepToo<sup>®</sup> conveniently converts from a place to put your feet up, to a place to dine or a place to sleep. With ample space for storage and activities, sleepToo<sup>®</sup> redefines the family zone so loved ones stay nearby.

## dine, visit, work, sit, recline **and** sleep in just 20 square feet

classic – a simple full front design

custom – separate seat cushions accommodates multiple base options

## purposefully designed

62172T classic with upholstered arm

62272 custom with ottomans and drawer

62272T custom with drawers and power outlet

62272 custom with drawers

62272T custom with ottomans

3 table heights