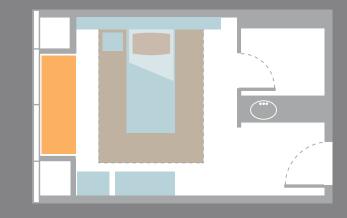

# make the most of your family zone

Family Zone
Caregiver Zone (4' around bed)
Patient Zone

be together

1/TW

Research proves that patients who have the support of loved ones during the recovery process heal faster.