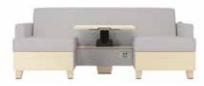

## dine, visit, work, sit, recline **and** sleep in just 20 square feet

classic – a simple full front design

custom – separate seat cushions accommodates multiple base options

## purposefully designed

62172T classic with upholstered arm

62272 custom with ottomans and drawer

62272T custom with drawers and power outlet

62272 custom with drawers

62272T custom with ottomans

3 table heights

#### power

• charging stations available in silver or black

thermoform

solid surface