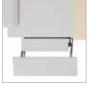

#### sleep conversion

#### features

- pneumatic assisted sleep surface conversion
- 6 lengths fit any space

- housekeeping casters available on all models
- weight 216-236 lbs
- clean out meets infection control standards
- 25 year warranty, 10 year on mechanisms