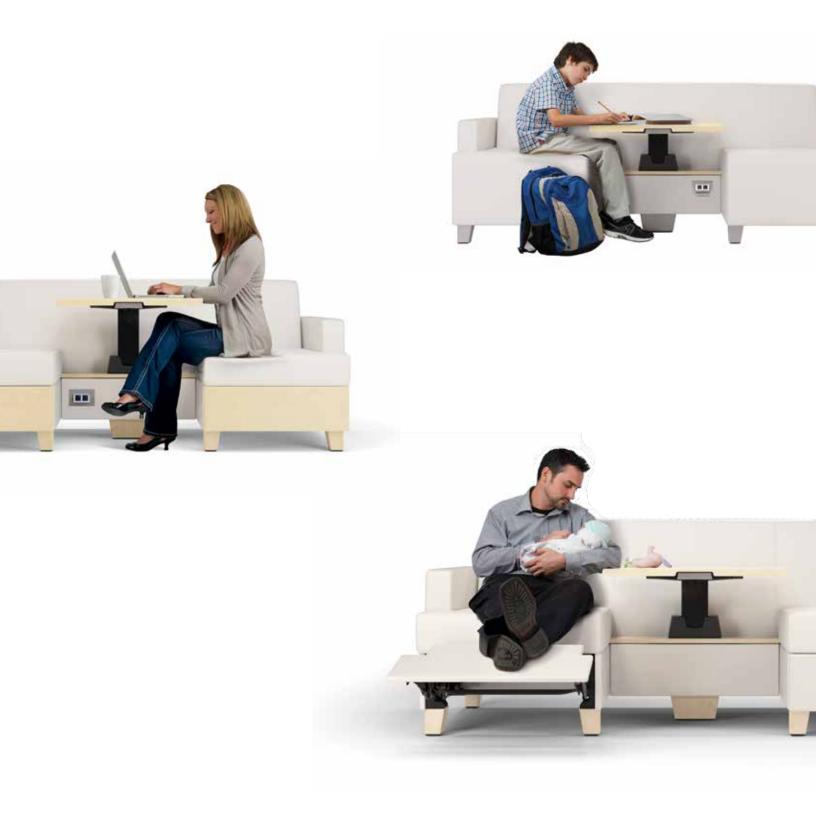

## families remain close ... and productive

sleepToo<sup>®</sup> offers family members a space to work, be connected or even recharge while remaining in the patient room, not missing the opportunity to consult with staff or to help the patient.

### efficient and versatile ... eat, sleep and relax

Families enjoy a variety of activities within a small footprint. In only 20 square feet, sleepToo<sup>®</sup> conveniently converts from a place to put your feet up, to a place to dine or a place to sleep. With ample space for storage and activities, sleepToo<sup>®</sup> redefines the family zone so loved ones stay nearby.

# make the most of your family zone

Family Zone
Caregiver Zone (4' around bed)
Patient Zone

be together

1/TW

Research proves that patients who have the support of loved ones during the recovery process heal faster.