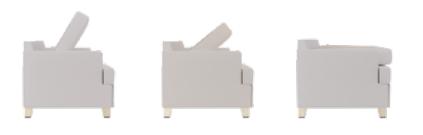

#### sleep conversion

#### features

- pneumatic assisted sleep surface conversion
- 6 lengths fit any space

- housekeeping casters available on all models
- weight 216-236 lbs
- clean out meets infection control standards
- 25 year warranty, 10 year on mechanisms