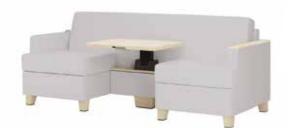

## dine, visit, work, sit, recline **and** sleep in just 20 square feet

classic – a simple full front design

custom – separate seat cushions accommodates multiple base options

## purposefully designed

62172T classic with upholstered arm

62272 custom with ottomans and drawer

62272T custom with drawers and power outlet

62272 custom with drawers

62272T custom with ottomans

3 table heights