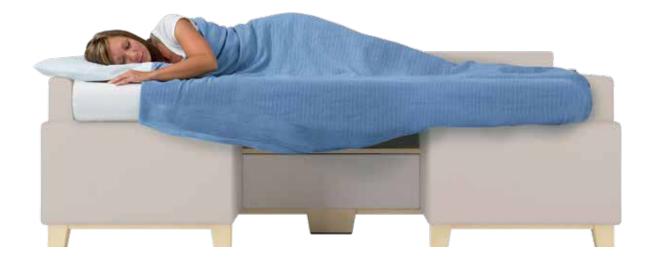

### efficient and versatile ... eat, sleep and relax

Families enjoy a variety of activities within a small footprint. In only 20 square feet, sleepToo<sup>®</sup> conveniently converts from a place to put your feet up, to a place to dine or a place to sleep. With ample space for storage and activities, sleepToo<sup>®</sup> redefines the family zone so loved ones stay nearby.

#### sleep conversion

#### features

- pneumatic assisted sleep surface conversion
- 6 lengths fit any space

- housekeeping casters available on all models
- weight 216-236 lbs
- clean out meets infection control standards
- 25 year warranty, 10 year on mechanisms