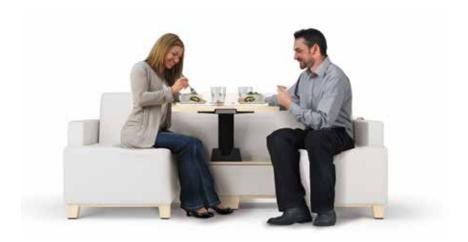

### efficient and versatile ... eat, sleep and relax

Families enjoy a variety of activities within a small footprint. In only 20 square feet, sleepToo<sup>®</sup> conveniently converts from a place to put your feet up, to a place to dine or a place to sleep. With ample space for storage and activities, sleepToo<sup>®</sup> redefines the family zone so loved ones stay nearby.

## dine, visit, work, sit, recline **and** sleep in just 20 square feet

classic – a simple full front design

custom – separate seat cushions accommodates multiple base options