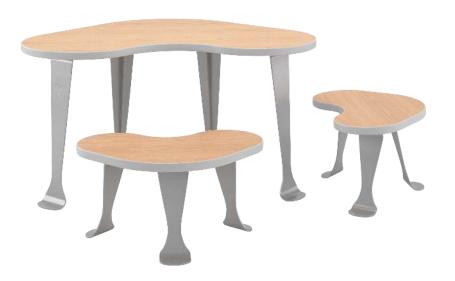

## highlights

- sprout tables and stools are available with flat PVC edges
- tables offered in square or kidney shape
- coordinating kidney-shaped stools available for a complete grouping
- laminate tops with steel legs provide the ultimate in strength and durability

803030SQ children's table, square

803232BN children's table, kidney

804020 children's stool