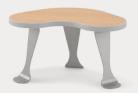

803030SQ children's table, square

803232BN children's table, kidney

804020 children's stool

## specifications

| l |             |                          |    |    |    |    |    |    |    |    |     |        |
|---|-------------|--------------------------|----|----|----|----|----|----|----|----|-----|--------|
|   | Product No. | Description              | W  | D  | Н  | SW | SD | SH | АН | WT | YDG | WT CAP |
|   | 804020      | Children's Stool         | 18 | 18 | 12 | -  | -  | -  | -  | 14 | -   | -      |
|   | 803030SQ    | Children's Table, Square | 30 | 30 | 21 | -  | -  | -  | -  | 38 | -   | -      |
|   | 803232BN    | Children's Table, Kidney | 32 | 32 | 21 | -  | -  | -  | -  | 35 | -   | -      |