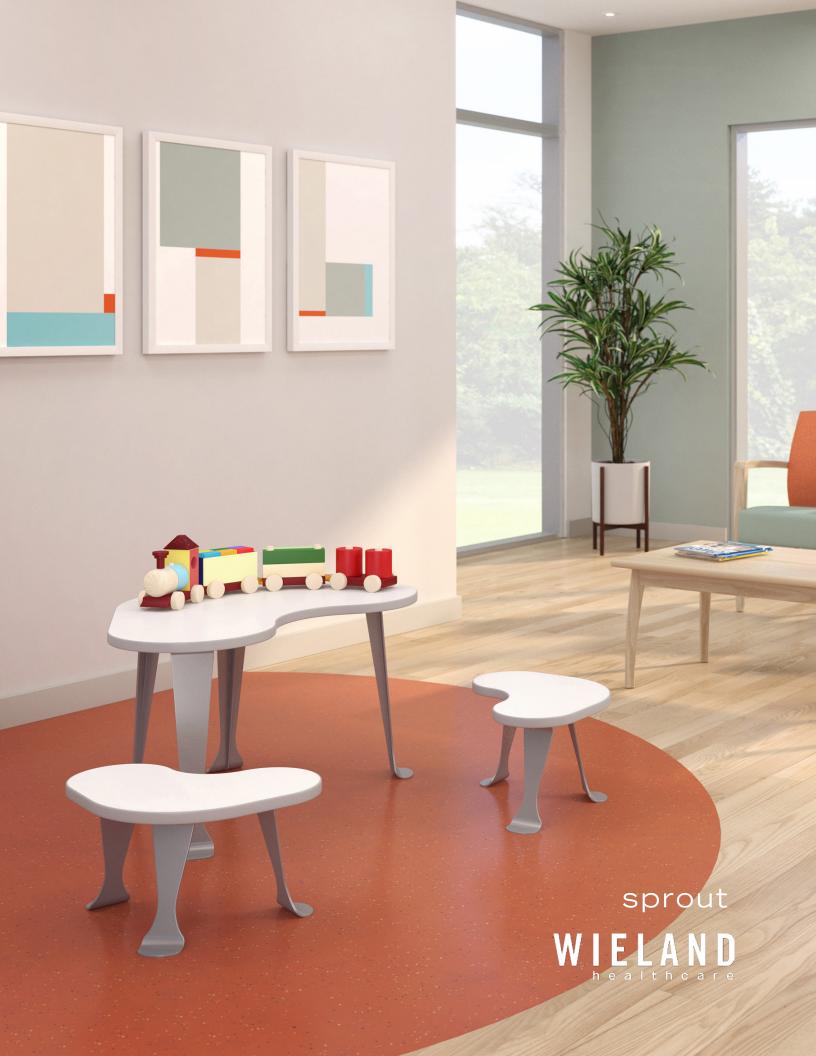

## designed to foster a child's imagination

Creating a fun, safe environment for kids is child's play. Sprout offers solutions for any area where little ones gather. With playful and inviting shapes, sizes, and finishes to choose from, this collection is your playground.

## highlights

- sprout tables and stools are available with flat PVC edges
- tables offered in square or kidney shape
- coordinating kidney-shaped stools available for a complete grouping
- laminate tops with steel legs provide the ultimate in strength and durability