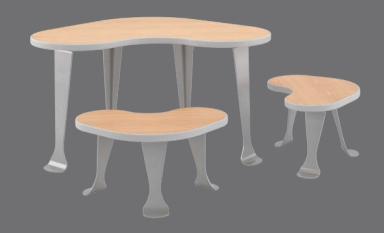

## highlights

- sprout tables and stools are available with flat PVC edges
- tables offered in square or kidney shape
- coordinating kidney-shaped stools available for a complete grouping
- laminate tops with steel legs provide the ultimate in strength and durability

803030SQ children's table, square

803232BN children's table, kidney

804020 children's stool

## specifications

| l |             |                          |    |    |    |    |    |    |    |    |     |        |
|---|-------------|--------------------------|----|----|----|----|----|----|----|----|-----|--------|
|   | Product No. | Description              | W  | D  | Н  | SW | SD | SH | АН | WT | YDG | WT CAP |
|   | 804020      | Children's Stool         | 18 | 18 | 12 | -  | -  | -  | -  | 14 | -   | -      |
|   | 803030SQ    | Children's Table, Square | 30 | 30 | 21 | -  | -  | -  | -  | 38 | -   | -      |
|   | 803232BN    | Children's Table, Kidney | 32 | 32 | 21 | -  | -  | -  | -  | 35 | -   | -      |