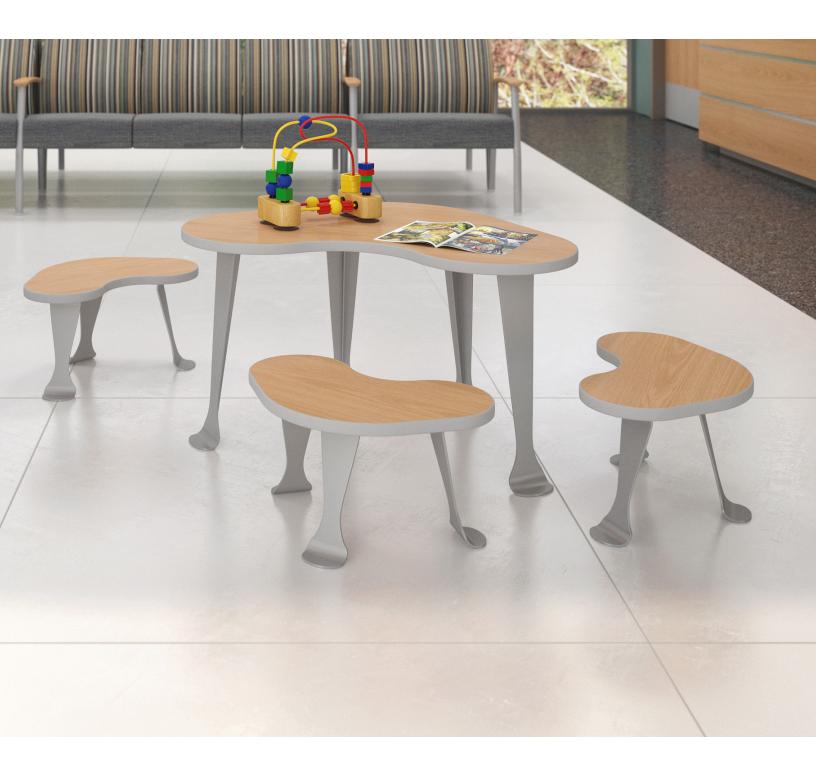

## highlights

- sprout tables and stools are available with flat PVC edges
- tables offered in square or kidney shape
- coordinating kidney-shaped stools available for a complete grouping
- laminate tops with steel legs provide the ultimate in strength and durability

803030SQ children's table, square

803232BN children's table, kidney

804020 children's stool