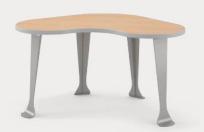

803030SQ children's table, square

803232BN children's table, kidney

804020 children's stool

## specifications

| l |             |                          |    |    |    |    |    |    |    |    |     |        |
|---|-------------|--------------------------|----|----|----|----|----|----|----|----|-----|--------|
|   | Product No. | Description              | W  | D  | Н  | SW | SD | SH | АН | WT | YDG | WT CAP |
|   | 804020      | Children's Stool         | 18 | 18 | 12 | -  | -  | -  | -  | 14 | -   | -      |
|   | 803030SQ    | Children's Table, Square | 30 | 30 | 21 | -  | -  | -  | -  | 38 | -   | -      |
|   | 803232BN    | Children's Table, Kidney | 32 | 32 | 21 | -  | -  | -  | -  | 35 | -   | -      |