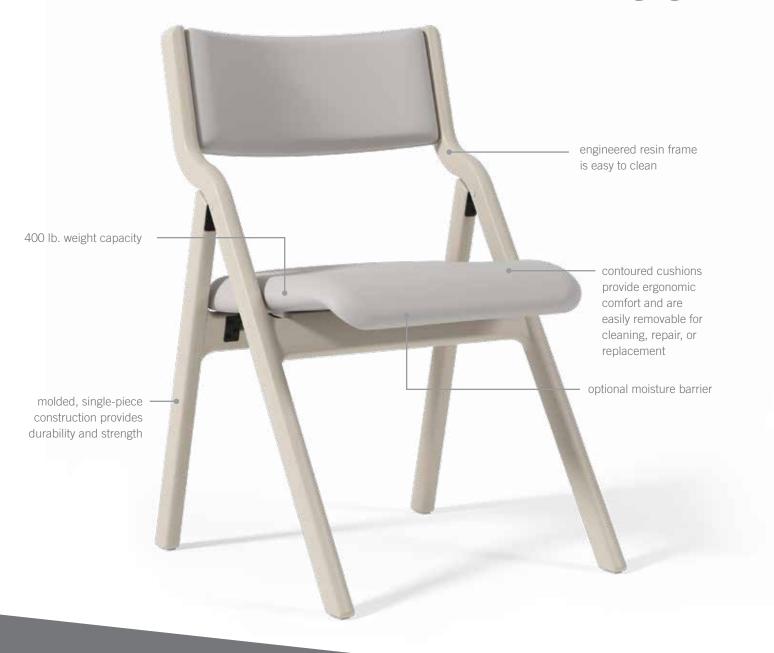

## highlights

SmartRail

- Stores easily out of the way on the SmartRail hanger system and is handy when you need it
- Passes testing for healthcare cleaning protocols
- Designed for safety

- 100% recycled poly under seat panel is standard
- Easily cleanable, recycled panel aids infection prevention
- Stackable to 20 high on dolly
- 10-year warranty, including foam