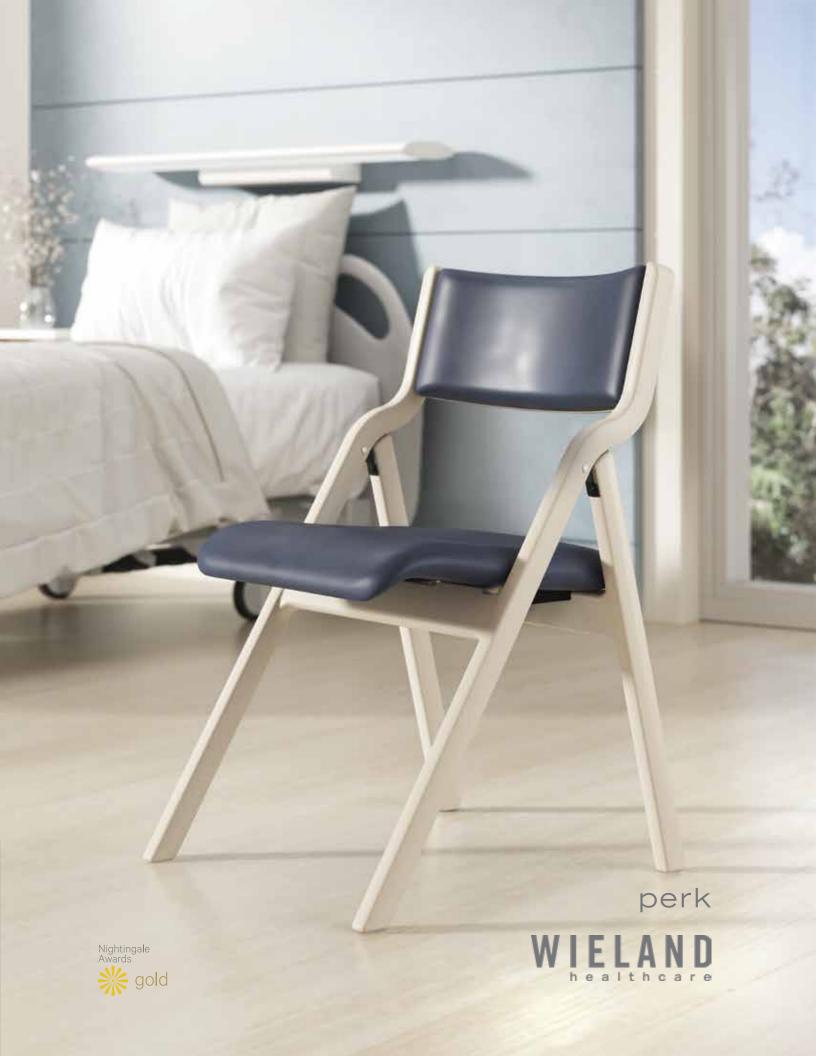

## an innovative design made even more practical

The popular Plyfold chair redesigned, Perk features an engineered resin frame for easy cleaning, and contoured seat offering unparalleled comfort. Combined with the convenient SmartRail storage system, Perk provides extra guest seating as needed in the patient room. Wieland's Perk + SmartRail combination offers healthcare facilities another family-centered patient room solution helping to improve patient outcomes.