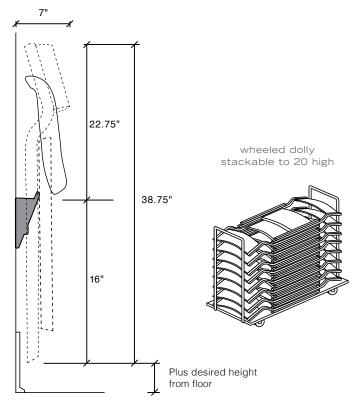

## highlights

SmartRail

- Stores easily out of the way on the SmartRail hanger system and is handy when you need it
- Passes testing for healthcare cleaning protocols
- Designed for safety

- 100% recycled poly under seat panel is standard
- Easily cleanable, recycled panel aids infection prevention
- Stackable to 20 high on dolly
- 10-year warranty, including foam

poly panel

|   | Product No. | Description        | W    | D     | Н    | SW    | SD | SH | AH | WT | YDG | WT CAP |
|---|-------------|--------------------|------|-------|------|-------|----|----|----|----|-----|--------|
| 9 | 7029201     | Perk folding chair | 20   | 22.75 | 32.5 | 17.25 | 18 | 18 | -  | 15 | 0.5 | 400    |
|   | 7170003     | SmartRail          | 23.5 | 3     | 5    | -     | -  | -  | -  | 3  | -   | -      |

wall bracket front view side view three-quarter view

molded frame makes cleaning easy

SmartRail wall height