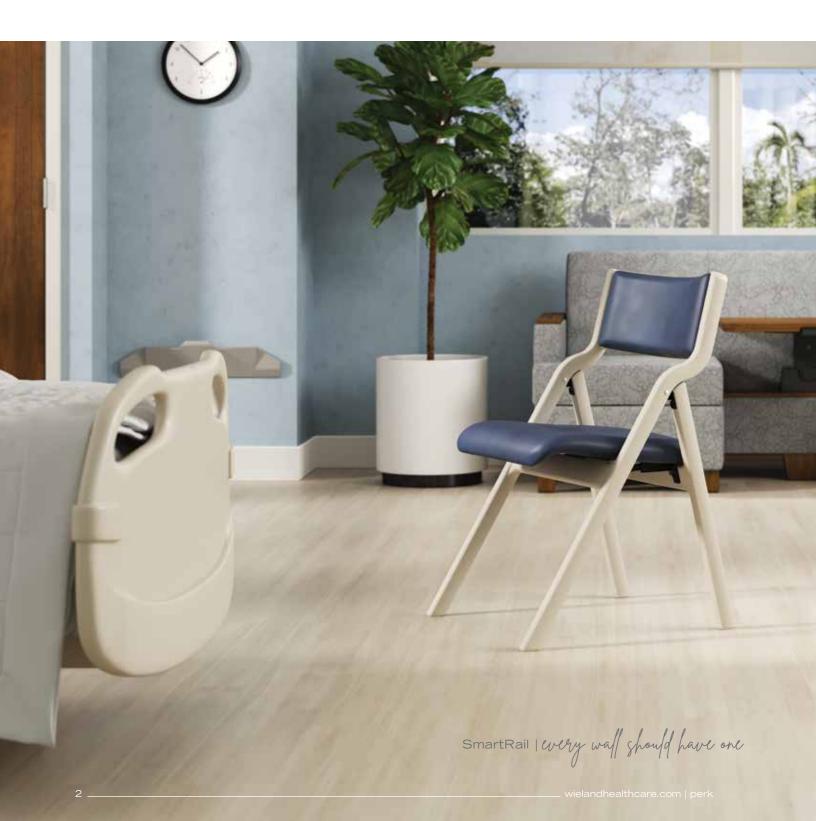

## an innovative design made even more practical

The popular Plyfold chair redesigned, Perk features an engineered resin frame for easy cleaning, and contoured seat offering unparalleled comfort. Combined with the convenient SmartRail storage system, Perk provides extra guest seating as needed in the patient room. Wieland's Perk + SmartRail combination offers healthcare facilities another family-centered patient room solution helping to improve patient outcomes.

## highlights

SmartRail

- Stores easily out of the way on the SmartRail hanger system and is handy when you need it
- Passes testing for healthcare cleaning protocols
- Designed for safety

- 100% recycled poly under seat panel is standard
- Easily cleanable, recycled panel aids infection prevention
- Stackable to 20 high on dolly
- 10-year warranty, including foam