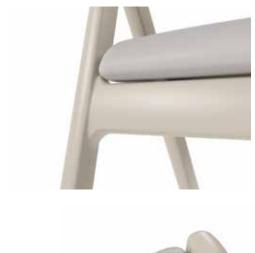

wall bracket front view side view three-quarter view

molded frame makes cleaning easy

SmartRail wall height