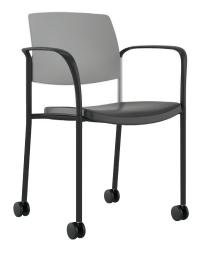

## modern durability

The contemporary design of the Upland collection adds style and durability to any environment. Upland arm chairs and side chairs are available in sled base, casters, and four-leg with a wall saver option. Stools and the easy access chair models complete the collection.

## highlights

- durable, contemporary styling
- two seat widths available for chairs and stools
- sled base, casters, and easy access chairs are offered
- seat backs are available in upholstered, wood, or plastic
- pick from several finishes for the wood backs
- multiple seat and back material combinations available
- tested with most common industry cleaners, including Virox
- dollies available for both standard and wide