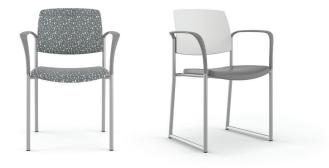

### customize the look

Make seating from the Upland collection your own by mixing and matching the seat materials, back materials, and colors for the arm cap and plastic back panel.

arm chair with sled base

side chair with sled base

arm chair with casters

side chair with low back