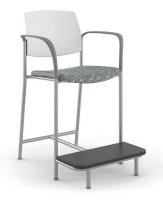

easy access

The easy access chair is designed to assist patients with partial or total hip replacement or arthritic or surgically repaired knees.