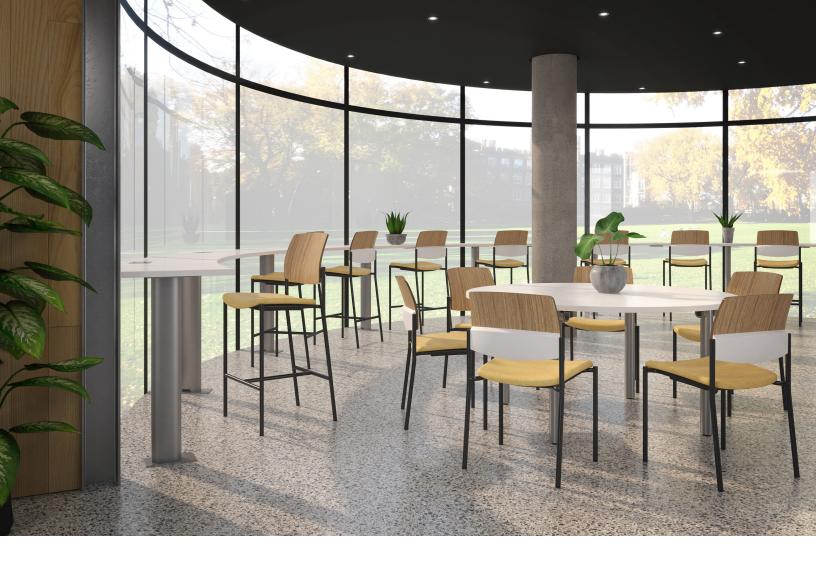

## modern durability

The contemporary design of the Upland collection adds style and durability to any environment. Upland arm chairs and side chairs are available in sled base, casters, and four-leg with a wall saver option. Stools and the easy access chair models complete the collection.

## highlights

- durable, contemporary styling
- two seat widths available for chairs and stools
- sled base, casters, and easy access chairs are offered
- seat backs are available in upholstered, wood, or plastic
- pick from several finishes for the wood backs
- multiple seat and back material combinations available
- tested with most common industry cleaners, including Virox
- dollies available for both standard and wide

## sustainable seating

All Upland chairs are manufactured with seat pans made from non-toxic, 100% recycled plastic. The seat pan's smooth surface has a gleaming, polished look and is also easy to clean.