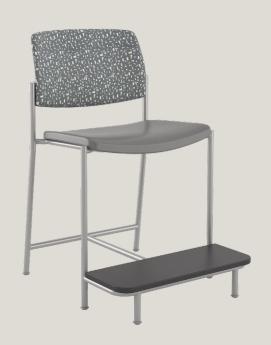

easy access

The easy access chair is designed to assist patients with partial or total hip replacement or arthritic or surgically repaired knees.