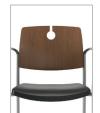

## modern durability

The contemporary design of the Upland collection adds style and durability to any environment. Upland arm chairs and side chairs are available in sled base, casters, and four-leg with a wall saver option. Stools and the easy access chair models complete the collection.

### customize the look

Make seating from the Upland collection your own by mixing and matching the seat materials, back materials, and colors for the arm cap and plastic back panel.

arm chair with sled base