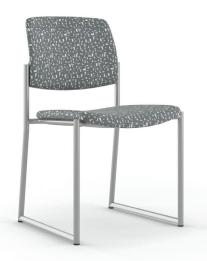

seat widths available for chairs and stools
- sled base, casters, and easy access chairs are offered
- seat backs are available in upholstered, wood, or plastic
- pick from several finishes for the wood backs
- multiple seat and back material combinations available
- tested with most common industry cleaners, including Virox
- dollies available for both standard and wide







## sustainable seating

All Upland chairs are manufactured with seat pans made from non-toxic, 100% recycled plastic. The seat pan's smooth surface has a gleaming, polished look and is also easy to clean.

### customize the look

Make seating from the Upland collection your own by mixing and matching the seat materials, back materials, and colors for the arm cap and plastic back panel.



arm chair with sled base



side chair with sled base



arm chair with casters



side chair with low back

#### back options



plastic available in black, light grey, and white



upholstered



boow available as an option on plastic back models only



wood - bay



wood - cape



wood - fjord



wood - low back

#### frame options

Metal frame is available in seven colors.

#### seat options



poly



upholstered available with 1" extra seat foam

#### arm cap colors



black



sterling grey

#### plastic back panel colors







white

#### connecting tables



corner table 69UP14RC



spacer table 6914ST



mini spacer table 69UP14MT



end table 69UP14ET



connecting bracket 69UP14CON

#### wallsaver design



Optional wallsaver legs available on chairs without a sled base.

#### dollies



4 leg, 18" wi