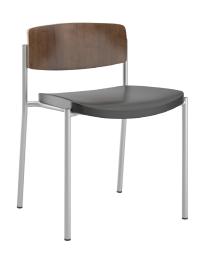

#### back options

plastic available in black, light grey, and white

upholstered

boow available as an option on plastic back models only

wood - bay

wood - cape

wood - fjord

wood - low back