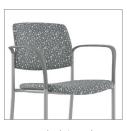

## modern durability

The contemporary design of the Upland collection adds style and durability to any environment. Upland arm chairs and side chairs are available in sled base, casters, and four-leg with a wall saver option. Stools and the easy access chair models complete the collection.

### customize the look

Make seating from the Upland collection your own by mixing and matching the seat materials, back materials, and colors for the arm cap and plastic back panel.

arm chair with sled base