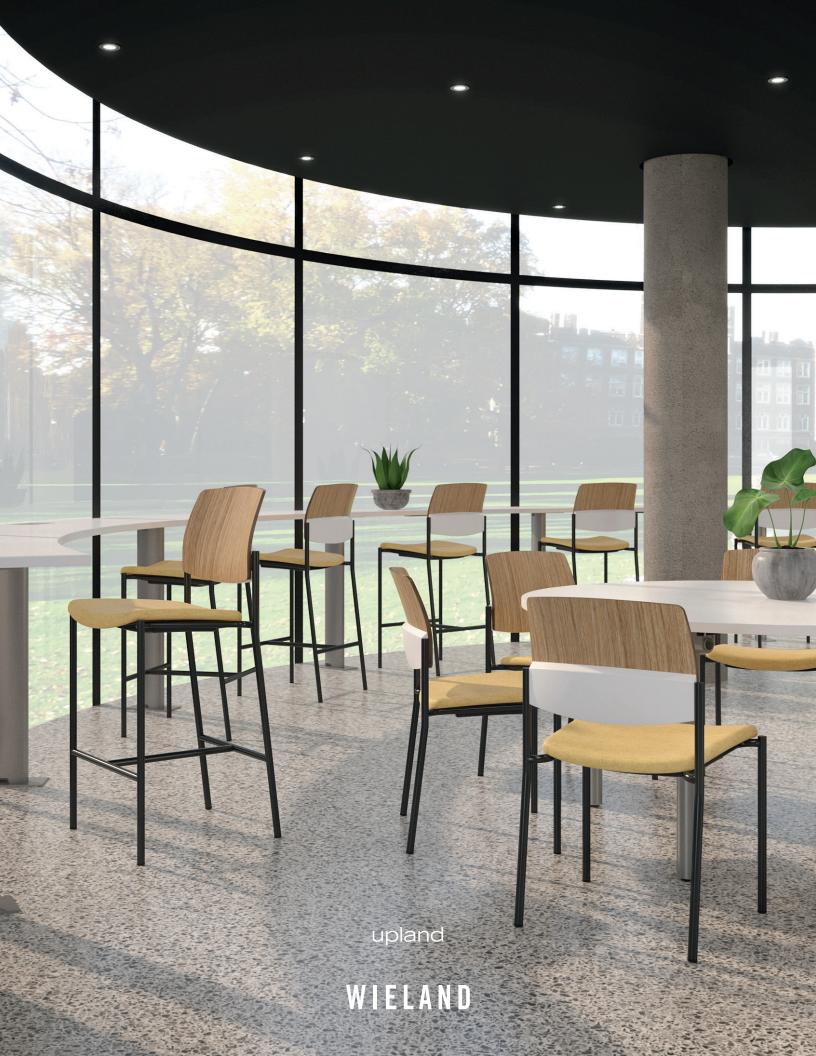

## modern durability

The contemporary design of the Upland collection adds style and durability to any environment. Upland arm chairs and side chairs are available in sled base, casters, and four-leg with a wall saver option. Stools and the easy access chair models complete the collection.

## highlights

- durable, contemporary styling
- two seat widths available for chairs and stools
- sled base, casters, and easy access chairs are offered
- seat backs are available in upholstered, wood, or plastic
- pick from several finishes for the wood backs
- multiple seat and back material combinations available
- tested with most common industry cleaners, including Virox
- dollies available for both standard and wide

## sustainable seating

All Upland chairs are manufactured with seat pans made from non-toxic, 100% recycled plastic. The seat pan's smooth surface has a gleaming, polished look and is also easy to clean.