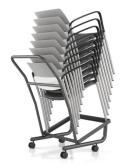

#### dollies

4 leg, 18" wide chairs stack 8 high on a dolly, and 22" wide stack 4 high.

poly seat/ plastic back 69UP14 69UP04 69UP34 69UP44 poly seat/ uph back 69UP04UB 69UP14UB 69UP34UB 69UP44UB uph seat/ plastic back 69UP04US 69UP14US 69UP34US 69UP44US uph seat and back 69UP04UP 69UP14UP 69UP34UP 69UP44UP easy access 69UP21EUS 69UP24EUS 69UP21EUP 69UP24EUP poly seat/ uph back stools 69UP24UB 69UP21UB 69UP25UB 69UP26UB uph seat and back stools 69UP24UP 69UP21UP 69UP25UP 69UP26UP