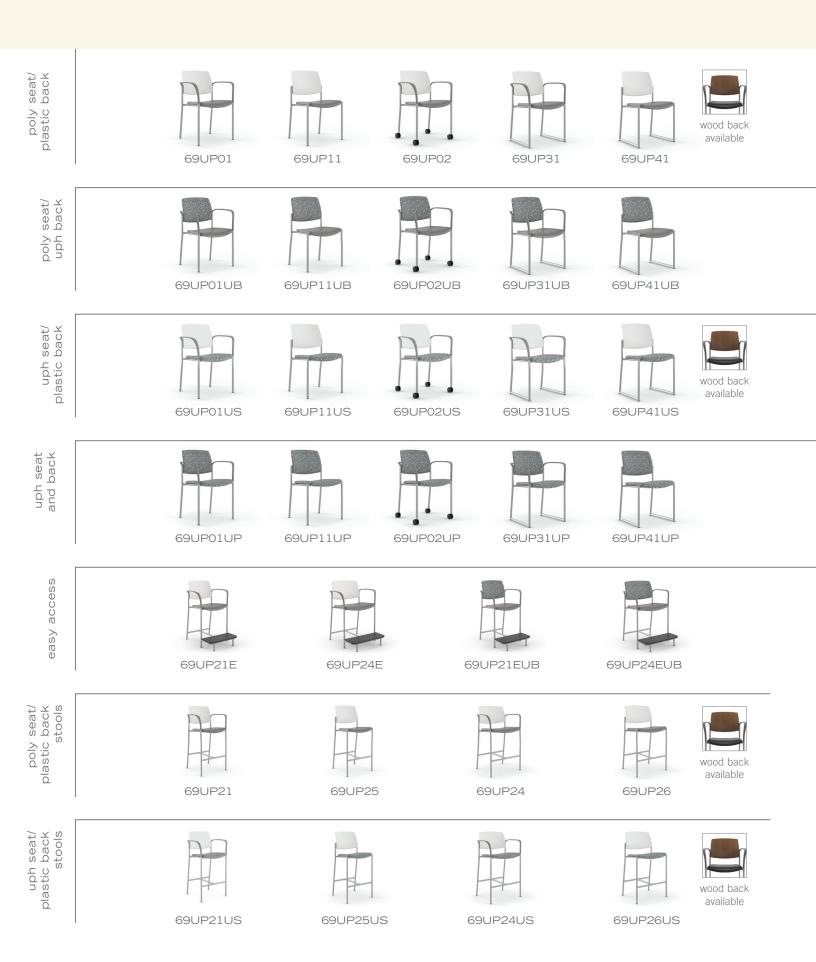

## modern durability

The contemporary design of the Upland collection adds style and durability to any environment. Upland arm chairs and side chairs are available in sled base, casters, and four-leg with a wall saver option. Stools and the easy access chair models complete the collection.

## highlights

- durable, contemporary styling
- two seat widths available for chairs and stools
- sled base, casters, and easy access chairs are offered
- seat backs are available in upholstered, wood, or plastic
- pick from several finishes for the wood backs
- multiple seat and back material combinations available
- tested with most common industry cleaners, including Virox
- dollies available for both standard and wide

#### back options

plastic available in black, light grey, and white

upholstered

boow available as an option on plastic back models only

wood - bay

wood - cape

wood - fjord

wood - low back

#### frame options

Metal frame is available in seven colors.

#### seat options

poly

upholstered available with 1" extra seat foam

#### arm cap colors

black

sterling grey

#### plastic back panel colors

white