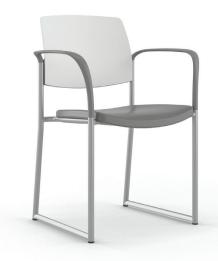

## modern durability

The contemporary design of the Upland collection adds style and durability to any environment. Upland arm chairs and side chairs are available in sled base, casters, and four-leg with a wall saver option. Stools and the easy access chair models complete the collection.

### customize the look

Make seating from the Upland collection your own by mixing and matching the seat materials, back materials, and colors for the arm cap and plastic back panel.

arm chair with sled base