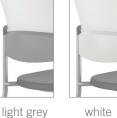

#### back options

plastic available in black, light grey, and white

upholstered

boow available as an option on plastic back models only

wood - bay

wood - cape

wood - fjord

wood - low back