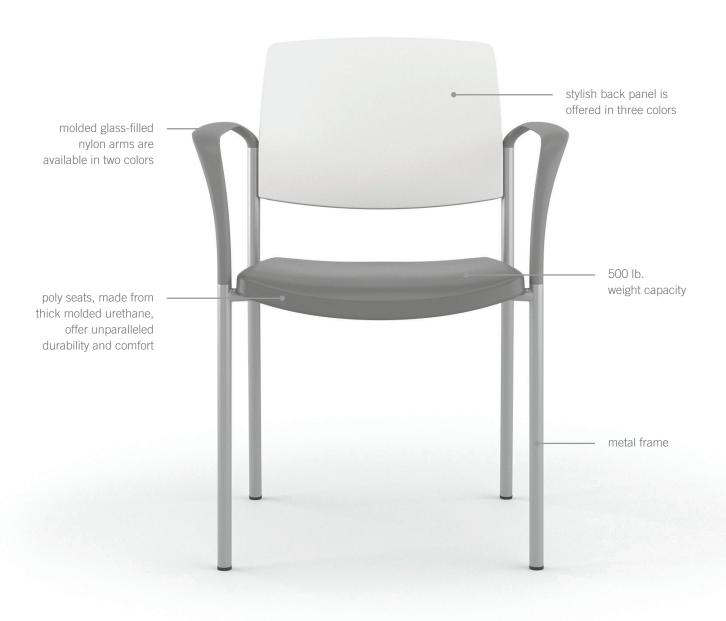

## modern durability

The contemporary design of the Upland collection adds style and durability to any environment. Upland arm chairs and side chairs are available in sled base, casters, and four-leg with a wall saver option. Stools and the easy access chair models complete the collection.

## highlights

- durable, contemporary styling
- two seat widths available for chairs and stools
- sled base, casters, and easy access chairs are offered
- seat backs are available in upholstered, wood, or plastic
- pick from several finishes for the wood backs
- multiple seat and back material combinations available
- tested with most common industry cleaners, including Virox
- dollies available for both standard and wide

## sustainable seating

All Upland chairs are manufactured with seat pans made from non-toxic, 100% recycled plastic. The seat pan's smooth surface has a gleaming, polished look and is also easy to clean.

#### frame options

Metal frame is available in seven colors.

#### seat options

poly

upholstered available with 1" extra seat foam

#### arm cap colors

black

sterling grey

#### plastic back panel colors

white