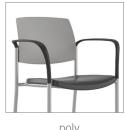

## sustainable seating

All Upland chairs are manufactured with seat pans made from non-toxic, 100% recycled plastic. The seat pan's smooth surface has a gleaming, polished look and is also easy to clean.

### customize the look

Make seating from the Upland collection your own by mixing and matching the seat materials, back materials, and colors for the arm cap and plastic back panel.



arm chair with sled base



side chair with sled base



arm chair with casters



side chair with low back

#### back options



plastic available in black, light grey, and white



upholstered



boow available as an option on plastic back models only



wood - bay



wood - cape



wood - fjord



wood - low back

#### frame options

Metal frame is available in seven colors.

#### seat options



poly



upholstered available with 1" extra seat foam

#### arm cap colors



black



sterling grey

#### plastic back panel colors







white

#### connecting tables



corner table 69UP14RC



spacer table 6914ST



mini spacer table 69UP14MT



end table 69UP14ET



connecting bracket 69UP14CON

#### wallsaver design



Optional wallsaver legs available on chairs without a sled base.

#### dollies



4 leg, 18" wide chairs stack 8 high on a dolly, and 22" wide stack 4 high.



poly seat/ plastic back 69UP14 69UP04 69UP34 69UP44 poly seat/ uph back 69UP04UB 69UP14UB 69UP34UB 69UP44UB uph seat/ plastic back 69UP04US 69UP14US 69UP34US 69UP44US uph seat and back 69UP04UP 69UP14UP 69UP34UP 69UP44UP easy access 69UP21EUS 69UP24EUS 69UP21EUP 69UP24EUP poly seat/ uph back stools 69UP24UB 6