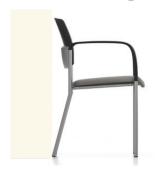

## modern durability

The contemporary design of the Upland collection adds style and durability to any environment. Upland arm chairs and side chairs are available in sled base, casters, and four-leg with a wall saver option. Stools and the easy access chair models complete the collection.

### customize the look

Make seating from the Upland collection your own by mixing and matching the seat materials, back materials, and colors for the arm cap and plastic back panel.

arm chair with sled base