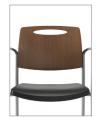

vailable
- tested with most common industry cleaners, including Virox
- dollies available for both standard and wide







## sustainable seating

All Upland chairs are manufactured with seat pans made from non-toxic, 100% recycled plastic. The seat pan's smooth surface has a gleaming, polished look and is also easy to clean.

### customize the look

Make seating from the Upland collection your own by mixing and matching the seat materials, back materials, and colors for the arm cap and plastic back panel.



arm chair with sled base



side chair with sled base



arm chair with casters



side chair with low back

#### back options



plastic available in black, light grey, and white



upholstered



boow available as an option on plastic back models only



wood - bay



wood - cape



wood - fjord



wood - low back

#### frame options

Metal frame is available in seven colors.

#### seat options



poly



upholstered available with 1" extra seat foam

#### arm cap colors



black



sterling grey

#### plastic back panel colors







white

#### connecting tables



corner table 69UP14RC



spacer table 6914ST



mini spacer table 69UP14MT



end table 69UP14ET



connecting bracket 69UP14CON

#### wallsaver design



Optional wallsaver legs available on chairs without a sled base.

#### dollies



4 leg, 18" wide chairs stack 8 high on a dolly, and 22" wide stack 4 high.



poly seat/ plastic back 69UP14 69UP04 69UP34 69UP44 poly seat/ uph back 69UP04UB 69UP14UB 69UP34UB 69UP44UB uph seat/ plastic back 69UP04US 69UP14US 69UP34US 69UP44US uph seat and back 69UP04UP