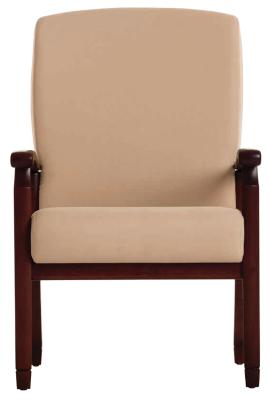

## VERSANT patient chair\_\_\_\_\_

54471WB22

54471WB30

54471UB22

54471WB22

\_highlights

- Performance attributes purposefully designed for healthcare environments
- Engineered to provide a vertical clean out between split seat and back
- All seating units are designed to accommodate bariatric capacities
- Wallsaver version available

- Urethane arm cap version available
- Standard moisture barrier
- Fully renewable
- 25-year warranty, including foam

|             |                                                            |    |    |    |    | -product specifications |      |    |    |      |        |
|-------------|------------------------------------------------------------|----|----|----|----|-------------------------|------|----|----|------|--------|
| Product No. | Description                                                | W  | D  | H  | SW | SD                      | SH   | AH | W  | YDG  | WT CAP |
| 54471WB22   | Patient Chair, 22" Seat, Wood Arm, Wood Cap                | 26 | 31 | 41 | 22 | 20                      | 18.5 | 25 | 45 | 2.25 | 550    |
| 54471WB30   | Patient Chair, 30" Seat, Wood Arm, Wood Cap                | 34 | 31 | 41 | 30 | 20                      | 18.5 | 25 | 62 | 3.25 | 750    |
| 54471UB22   | Patient Chair, 22" Seat, Wood Arm, Urethane Cap            | 26 | 31 | 41 | 22 | 20                      | 18.5 | 25 | 45 | 2.25 | 550    |
| 54471UB30   | Patient Chair, 30" Seat, Wood Arm, Urethane Cap            | 34 | 31 | 41 | 30 | 20                      | 18.5 | 25 | 62 | 3.25 | 750    |
| 54771WB22   | Patient Chair, Wallsaver, 22" Seat, Wood Arm, Wood Cap     | 26 | 31 | 41 | 22 | 20                      | 18.5 | 25 | 45 | 2.25 | 550    |
| 54771WB30   | Patient Chair, Wallsaver, 30" Seat, Wood Arm, Wood Cap     | 34 | 31 | 41 | 30 | 20                      | 18.5 | 25 | 62 | 3.25 | 750    |
| 54771UB22   | Patient Chair, Wallsaver, 22" Seat, Wood Arm, Urethane Cap | 26 | 31 | 41 | 22 | 20                      | 18.5 | 25 | 45 | 2.25 | 550    |
| 54771UB30   | Patient Chair, Wallsaver, 30" Seat, Wood Arm, Urethane Cap | 34 | 31 | 41 | 30 | 20                      | 18.5 | 25 | 62 | 3.25 | 750    |