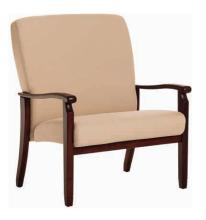

## VERSANT patient chair\_\_\_\_\_

54471WB22

54471WB30

54471UB22

54471WB22

\_highlights

- Performance attributes purposefully designed for healthcare environments
- Engineered to provide a vertical clean out between split seat and back
- All seating units are designed to accommodate bariatric capacities
- Wallsaver version available

- Urethane arm cap version available
- Standard moisture barrier
- Fully renewable
- 25-year warranty, including foam

|             |                                                            |    |    |    |    | -product specifications |      |    |    |      |        |
|-------------|------------------------------------------------------------|----|----|----|----|-------------------------|------|----|----|------|--------|
| Product No. | Description                                                | W  | D  | H  | SW | SD                      | SH   | AH | W  | YDG  | WT CAP |
| 54471WB22   | Patient Chair, 22" Seat, Wood Arm, Wood Cap                | 26 | 31 | 41 | 22 | 20                      | 18.5 | 25 | 45 | 2.25 | 550    |
| 54471WB30   | Patient Chair, 30" Seat, Wood Arm, Wood Cap                | 34 | 31 | 41 | 30 | 20                      | 18.5 | 25 | 62 | 3.25 | 750    |
| 54471UB22   | Patient Chair, 22" Seat, Wood Arm, Urethane Cap            | 26 | 31 | 41 | 22 | 20                      | 18.5 | 25 | 45 | 2.25 | 550    |
| 54471UB30   | Patient Chair, 30" Seat, Wood Arm, Urethane Cap            | 34 | 31 | 41 | 30 | 20                      | 18.5 | 25 | 62 | 3.25 | 750    |
| 54771WB22   | Patient Chair, Wallsaver, 22" Seat, Wood Arm, Wood Cap     | 26 | 31 | 41 | 22 | 20                      | 18.5 | 25 | 45 | 2.25 | 550    |
| 54771WB30   | Patient Chair, Wallsaver, 30" Seat, Wood Arm, Wood Cap     | 34 | 31 | 41 | 30 | 20                      | 18.5 | 25 | 62 | 3.25 | 750    |
| 54771UB22   | Patient Chair, Wallsaver, 22" Seat, Wood Arm, Urethane Cap | 26 | 31 | 41 | 22 | 20                      | 18.5 | 25 | 45 | 2.25 | 550    |
| 54771UB30   | Patient Chair, Wallsaver, 30" Seat, Wood Arm, Urethane Cap | 34 | 31 | 41 | 30 | 20                      | 18.5 | 25 | 62 | 3.25 | 750    |