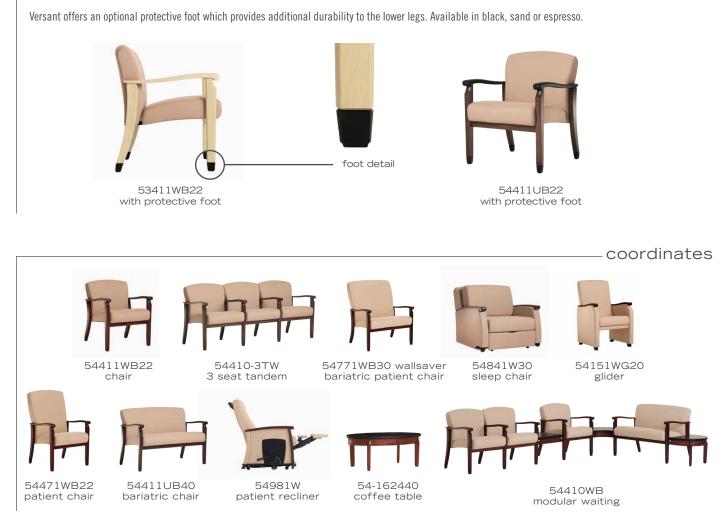

30   | Patient Chair, 30" Seat, Wood Arm, Urethane Cap            | 34 | 31 | 41 | 30 | 20                      | 18.5 | 25 | 62 | 3.25 | 750    |
| 54771WB22   | Patient Chair, Wallsaver, 22" Seat, Wood Arm, Wood Cap     | 26 | 31 | 41 | 22 | 20                      | 18.5 | 25 | 45 | 2.25 | 550    |
| 54771WB30   | Patient Chair, Wallsaver, 30" Seat, Wood Arm, Wood Cap     | 34 | 31 | 41 | 30 | 20                      | 18.5 | 25 | 62 | 3.25 | 750    |
| 54771UB22   | Patient Chair, Wallsaver, 22" Seat, Wood Arm, Urethane Cap | 26 | 31 | 41 | 22 | 20                      | 18.5 | 25 | 45 | 2.25 | 550    |
| 54771UB30   | Patient Chair, Wallsaver, 30" Seat, Wood Arm, Urethane Cap | 34 | 31 | 41 | 30 | 20                      | 18.5 | 25 | 62 | 3.25 | 750    |

## versant protective foot