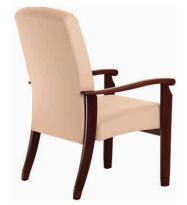

## VERSANT patient chair\_\_\_\_\_

54471WB22

54471WB30

54471UB22

54471WB22

\_highlights

- Performance attributes purposefully designed for healthcare environments
- Engineered to provide a vertical clean out between split seat and back
- All seating units are designed to accommodate bariatric capacities
- Wallsaver version available

- Urethane arm cap version available
- Standard moisture barrier
- Fully renewable
- 25-year warranty, including foam

|             |                                                            |    |    |    |    | -product specifications |      |    |    |      |        |
|-------------|------------------------------------------------------------|----|----|----|----|-------------------------|------|----|----|------|--------|
| Product No. | Description                                                | W  | D  | H  | SW | SD                      | SH   | AH | W  | YDG  | WT CAP |
| 54471WB22   | Patient Chair, 22" Seat, Wood Arm, Wood Cap                | 26 | 31 | 41 | 22 | 20                      | 18.5 | 25 | 45 | 2.25 | 550    |
| 54471WB30   | Patient Chair, 30" Seat, Wood Arm, Wood Cap                | 34 | 31 | 41 | 30 | 20                      | 18.5 | 25 | 62 | 3.25 | 750    |
| 54471UB22   | Patient Chair, 22" Seat, Wood Arm, Urethane Cap            | 26 | 31 | 41 | 22 | 20                      | 18.5 | 25 | 45 | 2.25 | 550    |
| 54471UB30   | Patient Chair, 30" Seat, Wood Arm, Urethane Cap            | 34 | 31 | 41 | 30 | 20                      | 18.5 | 25 | 62 | 3.25 | 750    |
| 54771WB22   | Patient Chair, Wallsaver, 22" Seat, Wood Arm, Wood Cap     | 26 | 31 | 41 | 22 | 20                      | 18.5 | 25 | 45 | 2.25 | 550    |
| 54771WB30   | Patient Chair, Wallsaver, 30" Seat, Wood Arm, Wood Cap     | 34 | 31 | 41 | 30 | 20                      | 18.5 | 25 | 62 | 3.25 | 750    |
| 54771UB22   | Patient Chair, Wallsaver, 22" Seat, Wood Arm, Urethane Cap | 26 | 31 | 41 | 22 | 20                      | 18.5 | 25 | 45 | 2.25 | 550    |
| 54771UB30   | Patient Chair, Wallsaver, 30" Seat, Wood Arm, Urethane Cap | 34 | 31 | 41 | 30 | 20                      | 18.5 | 25 | 62 | 3.25 | 750    |