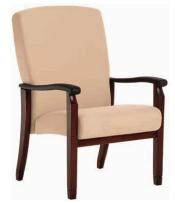

## VERSANT patient chair\_\_\_\_\_

54471WB22

54471WB30

54471UB22

54471WB22

\_highlights

- Performance attributes purposefully designed for healthcare environments
- Engineered to provide a vertical clean out between split seat and back
- All seating units are designed to accommodate bariatric capacities
- Wallsaver version available

- Urethane arm cap version available
- Standard moisture barrier
- Fully renewable
- 25-year warranty, including foam

|             |                                                            |    |    |    |    | -product specifications |      |    |    |      |        |
|-------------|------------------------------------------------------------|----|----|----|----|-------------------------|------|----|----|------|--------|
| Product No. | Description                                                | W  | D  | H  | SW | SD                      | SH   | AH | W  | YDG  | WT CAP |
| 54471WB22   | Patient Chair, 22" Seat, Wood Arm, Wood Cap                | 26 | 31 | 41 | 22 | 20                      | 18.5 | 25 | 45 | 2.25 | 550    |
| 54471WB30   | Patient Chair, 30" Seat, Wood Arm, Wood Cap                | 34 | 31 | 41 | 30 | 20                      | 18.5 | 25 | 62 | 3.25 | 750    |
| 54471UB22   | Patient Chair, 22" Seat, Wood Arm, Urethane Cap            | 26 | 31 | 41 | 22 | 20                      | 18.5 | 25 | 45 | 2.25 | 550    |
| 54471UB30   | Patient Chair, 30" Seat, Wood Arm, Urethane Cap            | 34 | 31 | 41 | 30 | 20                      | 18.5 | 25 | 62 | 3.25 | 750    |
| 54771WB22   | Patient Chair, Wallsaver, 22" Seat, Wood Arm, Wood Cap     | 26 | 31 | 41 | 22 | 20                      | 18.5 | 25 | 45 | 2.25 | 550    |
| 54771WB30   | Patient Chair, Wallsaver, 30" Seat, Wood Arm, Wood Cap     | 34 | 31 | 41 | 30 | 20                      | 18.5 | 25 | 62 | 3.25 | 750    |
| 54771UB22   | Patient Chair, Wallsaver, 22" Seat, Wood Arm, Urethane Cap | 26 | 31 | 41 | 22 | 20                      | 18.5 | 25 | 45 | 2.25 | 550    |
| 54771UB30   | Patient Chair, Wallsaver, 30" Seat, Wood Arm, Urethane Cap | 34 | 31 | 41 | 30 | 20                      | 18.5 | 25 | 62 | 3.25 | 750    |