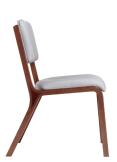

KINDRED\_\_\_\_\_\_wieland

7028763

7028763

7028763

7028763

highlights

- Comfortable, durable and space efficient seating for a variety of healthcare applications
- Molded plybent construction assures long-term durability
- Waterfall seat and contoured back offer exceptional ergonomic support
- Removable cushions allow for easy cleaning repair or replacement
- 750 lb weight capacity
- 25-year warranty

## product specifications

| п |             |                                  |    |       |      |    |       |    | •  |    |     |        |  |  |
|---|-------------|----------------------------------|----|-------|------|----|-------|----|----|----|-----|--------|--|--|
|   | Product No. | Description                      | W  | D     | Н    | SW | SD    | SH | АН | W  | YDG | WT CAP |  |  |
|   | 7028763     | Side Chair, Uph Seat, Uph Back   | 19 | 22.75 | 32.5 | 19 | 18.25 | 18 | -  | 13 | 1   | 750    |  |  |
|   | 7023763     | Side Chair, Wood Seat, Wood Back | 19 | 22.75 | 32.5 | 19 | 18.5  | 17 | -  | 15 | -   | 750    |  |  |
|   | 7028764     | Side Chair, Uph Seat, Wood Back  | 19 | 22.75 | 32.5 | 19 | 18    | 18 | -  | 14 | .5  | 750    |  |  |