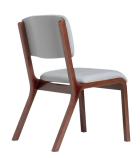

KINDRED\_\_\_\_\_\_wieland

7028763

7028763

7028763

7028763

highlights

- Comfortable, durable and space efficient seating for a variety of healthcare applications
- Molded plybent construction assures long-term durability
- Waterfall seat and contoured back offer exceptional ergonomic support
- Removable cushions allow for easy cleaning repair or replacement
- 750 lb weight capacity
- 25-year warranty

## product specifications

| п |             |                                  |    |       |      |    |       |    | •  |    |     |        |  |  |
|---|-------------|----------------------------------|----|-------|------|----|-------|----|----|----|-----|--------|--|--|
|   | Product No. | Description                      | W  | D     | Н    | SW | SD    | SH | АН | W  | YDG | WT CAP |  |  |
|   | 7028763     | Side Chair, Uph Seat, Uph Back   | 19 | 22.75 | 32.5 | 19 | 18.25 | 18 | -  | 13 | 1   | 750    |  |  |
|   | 7023763     | Side Chair, Wood Seat, Wood Back | 19 | 22.75 | 32.5 | 19 | 18.5  | 17 | -  | 15 | -   | 750    |  |  |
|   | 7028764     | Side Chair, Uph Seat, Wood Back  | 19 | 22.75 | 32.5 | 19 | 18    | 18 | -  | 14 | .5  | 750    |  |  |