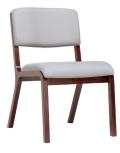

KINDRED\_\_\_\_\_\_wieland

7028763

7028763

7028763

7028763

highlights

- Comfortable, durable and space efficient seating for a variety of healthcare applications
- Molded plybent construction assures long-term durability
- Waterfall seat and contoured back offer exceptional ergonomic support
- Removable cushions allow for easy cleaning repair or replacement
- 750 lb weight capacity
- 25-year warranty

## product specifications

| п |             |                                  |    |       |      |    |       |    | •  |    |     |        |  |  |
|---|-------------|----------------------------------|----|-------|------|----|-------|----|----|----|-----|--------|--|--|
|   | Product No. | Description                      | W  | D     | Н    | SW | SD    | SH | АН | W  | YDG | WT CAP |  |  |
|   | 7028763     | Side Chair, Uph Seat, Uph Back   | 19 | 22.75 | 32.5 | 19 | 18.25 | 18 | -  | 13 | 1   | 750    |  |  |
|   | 7023763     | Side Chair, Wood Seat, Wood Back | 19 | 22.75 | 32.5 | 19 | 18.5  | 17 | -  | 15 | -   | 750    |  |  |
|   | 7028764     | Side Chair, Uph Seat, Wood Back  | 19 | 22.75 | 32.5 | 19 | 18    | 18 | -  | 14 | .5  | 750    |  |  |