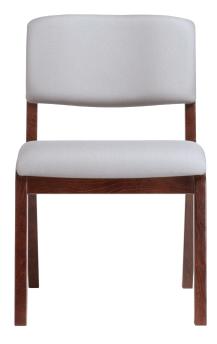

KINDRED\_\_\_\_\_\_wieland

7028763

7028763

7028763

7028763

highlights

- Comfortable, durable and space efficient seating for a variety of healthcare applications
- Molded plybent construction assures long-term durability
- Waterfall seat and contoured back offer exceptional ergonomic support
- Removable cushions allow for easy cleaning repair or replacement
- 750 lb weight capacity
- 25-year warranty

## product specifications

| п |             |                                  |    |       |      |    |       |    | •  |    |     |        |  |  |
|---|-------------|----------------------------------|----|-------|------|----|-------|----|----|----|-----|--------|--|--|
|   | Product No. | Description                      | W  | D     | Н    | SW | SD    | SH | АН | W  | YDG | WT CAP |  |  |
|   | 7028763     | Side Chair, Uph Seat, Uph Back   | 19 | 22.75 | 32.5 | 19 | 18.25 | 18 | -  | 13 | 1   | 750    |  |  |
|   | 7023763     | Side Chair, Wood Seat, Wood Back | 19 | 22.75 | 32.5 | 19 | 18.5  | 17 | -  | 15 | -   | 750    |  |  |
|   | 7028764     | Side Chair, Uph Seat, Wood Back  | 19 | 22.75 | 32.5 | 19 | 18    | 18 | -  | 14 | .5  | 750    |  |  |